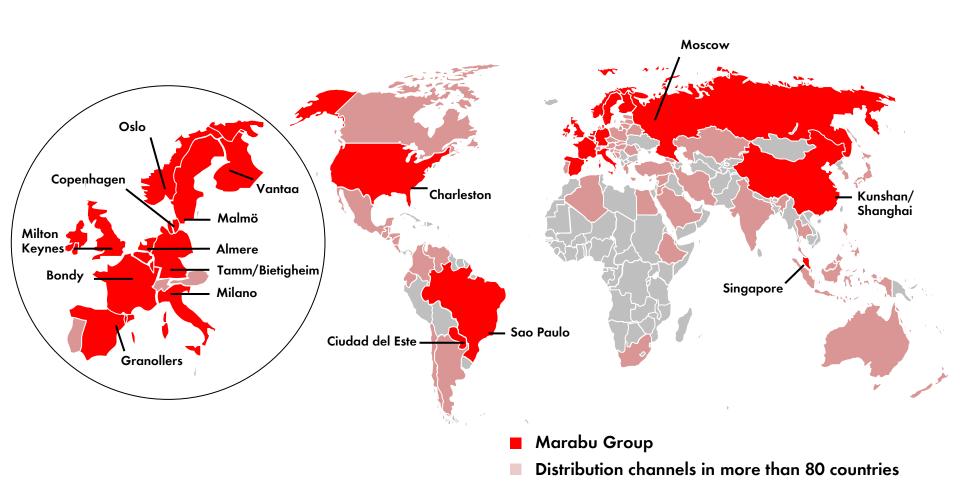

Colours"
- Company philosophy

## Marabu - The Company



- Founded 1859 in Stuttgart
- A family-owned business
- 2 divisions: Printing Inks & Creative Colours
- > 500 employees worldwide
- Global footprint
  - 15 subsidiaries
  - > 100 distribution partners
- Annual turnover > 90 Mio EURO
- Average annual sales growth of 5%







### Marabu - The Company



- Production sites
  - Germany: Tamm & Bietigheim (Stuttgart Area)
  - Overseas: USA & Paraguay
- Export >80% of sales
- Production volume > 4,000 Tons p.a.
- Leading-edge service, quality & innovation
- > 1,000 inhouse printing tests for customers p.a.
- ISO 9001 & 14001, Sony Green Partner, ...
- Member of EuPIA, CEPE, ESMA, BVDM, FESPA







# **History: The Beginning**





## **History: The Present**





## Global Footprint





### **Product Portfolio**





### **Product Portfolio Printing Inks**



Setting the standard in expertise, quality, and productivity

- Screen Printing Inks
- Pad Printing Inks
- Digital Printing Inks
- Liquid Coatings

"Committed to advancing inks and coatings"







## **Screen Printing Inks**





### Screen Printing Inks



#### For industrial applications

- Glass ceramics
- 3C (touch panels)
- Packaging & containers
- Labels & signs
- Membrane switches
- IMD & automotive
- Identity cards & optical discs
- Functional inks

#### **UV-curable & solvent-based**

















### Screen Printing Inks



#### For graphical applications

- Posters
- Banners
- Promotional displays
- For indoor and outdoor use

**UV-curable & solvent-based** 







# **Pad Printing Inks**





### **