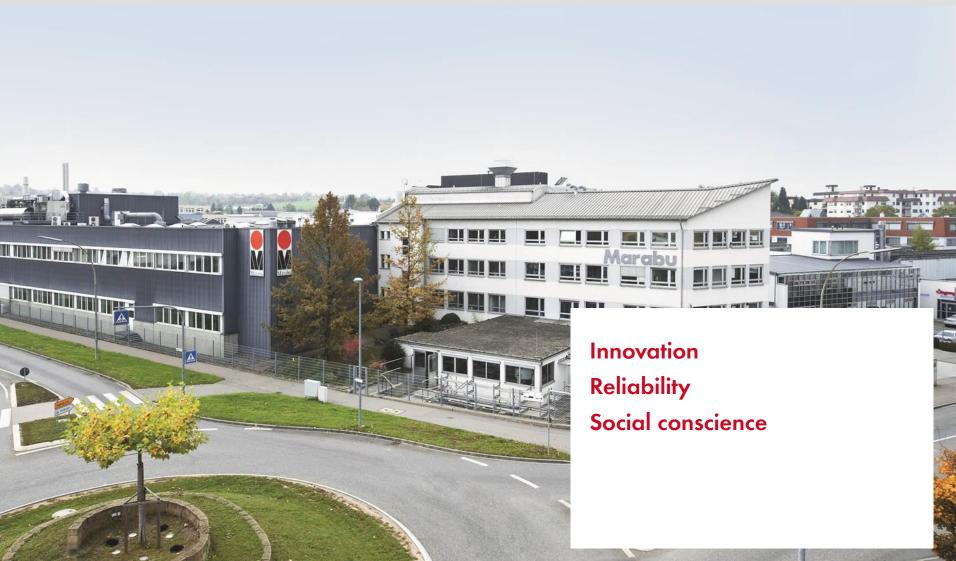

## Marabu - The Company

- Founded 1859 in Stuttgart
- A family-owned business
- 2 divisions: Printing Inks & Creative Colours
- > 500 employees worldwide
- Global footprint
  - 15 subsidiaries
  - > 100 distribution partners
- Annual turnover > 90 Mio EURO
- Average annual sales growth of 5%

### Marabu - The Company

- Production sites
  - Germany: Tamm & Bietigheim (Stuttgart Area)
  - Overseas: USA & Paraguay
- Export >80% of sales
- Production volume > 4,000 Tons p.a.
- Leading-edge service, quality & innovation
- > 1,000 inhouse printing tests for customers p.a.
- ISO 9001 & 14001, Sony Green Partner, ...
- Member of EuPIA, CEPE, ESMA, BVDM, FESPA