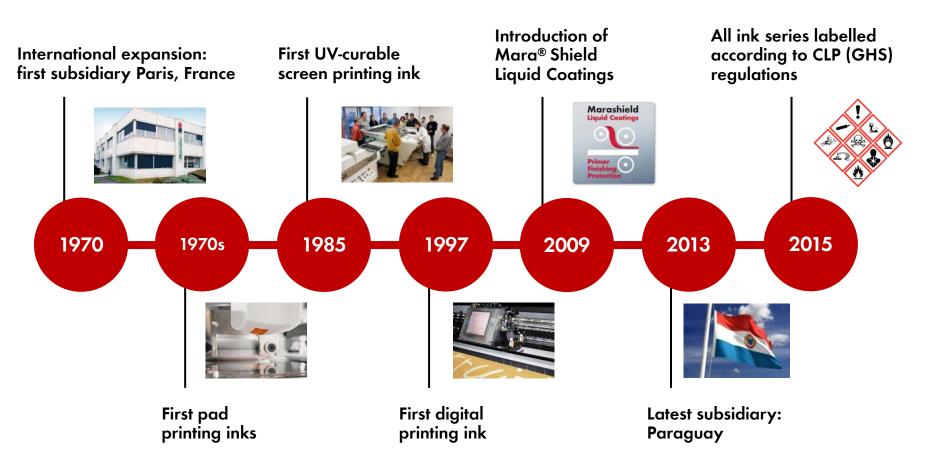

duct portfolio "Creative Colours"
- Company philosophy

## Marabu - The Company



- Founded 1859 in Stuttgart
- A family-owned business
- 2 divisions: Printing Inks & Creative Colours
- > 500 employees worldwide
- Global footprint
  - 15 subsidiaries
  - > 100 distribution partners
- Annual turnover > 90 Mio EURO
- Average annual sales growth of 5%







### Marabu - The Company



- Production sites
  - Germany: Tamm & Bietigheim (Stuttgart Area)
  - Overseas: USA & Paraguay
- Export >80% of sales
- Production volume > 4,000 Tons p.a.
- Leading-edge service, quality & innovation
- > 1,000 inhouse printing tests for customers p.a.
- ISO 9001 & 14001, Sony Green Partner, ...
- Member of EuPIA, CEPE, ESMA, BVDM, FESPA







# **History: The Beginning**





## **History: The Present**





## Global Footprint





### **Product Portfolio**





### **Product Portfolio Printing Inks**



Setting the standard in expertise, quality, and productivity

- Screen Printing Inks
- Pad Printing Inks
- Digital Printing Inks
- Liquid Coatings

"Committed to advancing inks and coatings"







## **Screen Printing Inks**





### Screen Printing Inks



#### For industrial applications

- Glass ceramics
- 3C (touch panels)
- Packaging & containers
- Labels & signs
- Membrane switches
- IMD & automotive
- Identity cards & optical discs
- Functional inks

#### **UV-curable & solvent-based**

















### Screen Printing Inks



#### For graphical applications

- Posters
- Banners
- Promotional displays
- For indoor and outdoor use

**UV-curable & solvent-based** 







# **Pad Pr