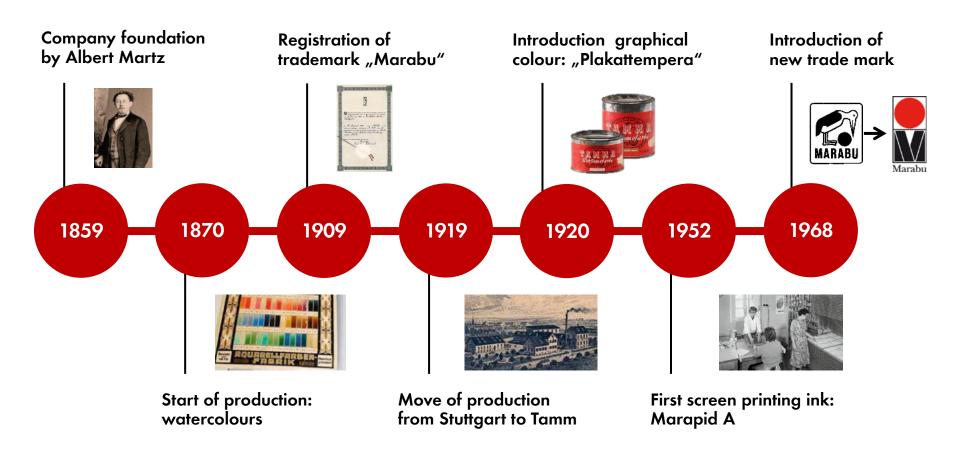

t portfolio "Printing Inks"
- Product portfolio "Creative Colours"
- Company philosophy

## Marabu - The Company



- Founded 1859 in Stuttgart
- A family-owned business
- 2 divisions: Printing Inks & Creative Colours
- > 500 employees worldwide
- Global footprint
  - 15 subsidiaries
  - > 100 distribution partners
- Annual turnover > 90 Mio EURO
- Average annual sales growth of 5%







### Marabu - The Company



- Production sites
  - Germany: Tamm & Bietigheim (Stuttgart Area)
  - Overseas: USA & Paraguay
- Export >80% of sales
- Production volume > 4,000 Tons p.a.
- Leading-edge service, quality & innovation
- > 1,000 inhouse printing tests for customers p.a.
- ISO 9001 & 14001, Sony Green Partner, ...
- Member of EuPIA, CEPE, ESMA, BVDM, FESPA







# **History: The Beginning**





## **History: The Present**





## Global Footprint





### **Product Portfolio**





### **Product Portfolio Printing Inks**



Setting the standard in expertise, quality, and productivity

- Screen Printing Inks
- Pad Printing Inks
- Digital Printing Inks
- Liquid Coatings

"Committed to advancing inks and coatings"







## **Screen Printing Inks**





### Screen Printing Inks



#### For industrial applications

- Glass ceramics
- 3C (touch panels)
- Packaging & containers
- Labels & signs
- Membrane switches
- IMD & automotive
- Identity cards & optical discs
- Functional inks

#### **UV-curable & solvent-based**

















### Screen Printing Inks



#### For graphical applications

- Posters
- Banners
- Promotional displays
- For indoor and outdoor use

**UV-curable & s