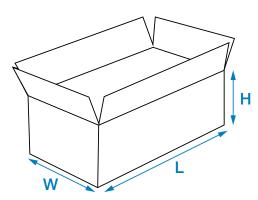

### Machine range, case sizes and capacaties

|       |          | L (mm)    | W (mm)    | H (mm)    |            |
|-------|----------|-----------|-----------|-----------|------------|
| Туре  | Hot-Melt | min max   | min max   | min max   | Cases/Min. |
| E21m  | x        | 200 - 600 | 150 - 400 | 100 - 400 | 18         |
| E21hs | x        | 300 - 600 | 200 - 300 | 100 - 400 | 25         |