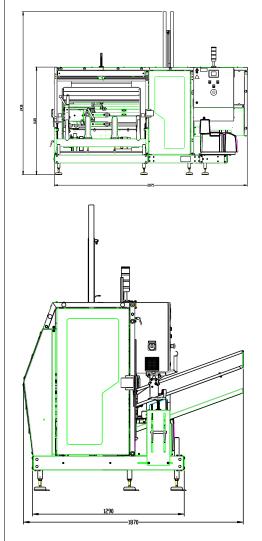

#### Specifications:

Air consumption: 35 l free air/case. Air connection: 1/2 inch; 600 kPa. Electrical: 3x400V AC + N + PE, 50 Hz, Fuse 16 Amps. Control: IMC. Drive: Pneumatic or servo controlled motor. Weight: 400 kg