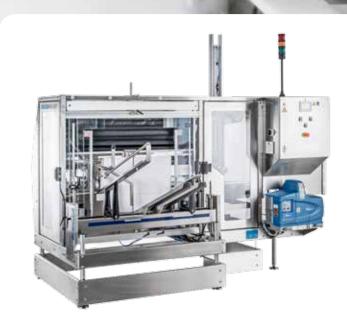

# **IBS E21** CASE ERECTOR

Ideal for: Machine lines for food industry, medical industry, distribution centers etc.

# IBS **E21**

# "A stainless, flexible and compact case erector with a simple size change over."

### Flexible and easy to handle:

The machine is of a solid design in stainless steel and erects, folds and seals corrugated board cases with hot melt. It can be supplied with either right- or left hand discharge direction. It is easy to handle, require a minimum of maintenance and is easy adjustable between different case sizes. Thanks to the special parallelogram mechanism the machine can cover a wide format range despite its compact construction. You can also choose equipment from our option list as an complement and to specify it for your individual need's. E.g. hand-wheel adjusted middle section, motor powered extended magazine and Ink-jet printer that prints direct on demand on the case before erecting it, which gives a printing on two sides of an erected box.