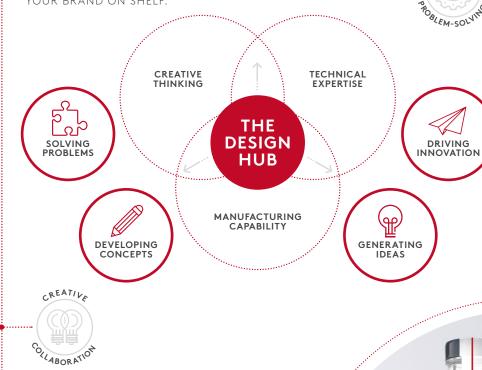

# WHAT IS THE DESIGN HUB?

THE DESIGN HUB IS A CREATIVE NEW APPROACH TO PACKAGING DESIGN AND DELIVERY.

WE COMBINE THE CREATIVITY OF BLUE SKY THINKING WITH THE TECHNICAL EXPERTISE OF OUR DEVELOPMENT TEAMS TO DELIVER STANDOUT PACKAGING THAT WILL DIFFERENTIATE YOUR BRAND ON SHELF.

#### ALL IN ONE SEAMLESS PROCESS

CREATIVA

FTCELLENCE

O'NAMIC

THE DESIGN HUB COMBINES CREATIVE THINKING AND TECHNICAL KNOW-HOW TO OFFER A SEAMLESS TRANSITION THROUGH THE PHASES OF PRODUCT DEVELOPMENT AND PRODUCTION.