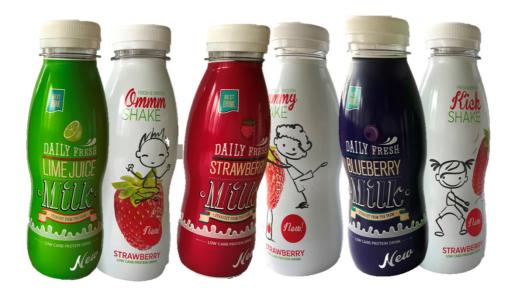

## **Eklipse™ Shrink Sleeve**

We are offering Shrink Sleeves with a new highperforming light blocking shrink film: Eklipse™. This innovative product introduces maximum light blocking properties into the film process, and satisfies the market need for films that are cost-effective, process efficient and improve light barrier characteristics. Eklipse™ films offer high performing shrink percentages for optimal design freedom while eliminating the need for high-barrier primary containers.

## **Benefits:**

Eklipse™ affords a unique blend of benefits across applications, including:

- √ Reduced total package costs (replaces HDPE multi-wall primary containers)
- ✓ Extended shelf life
- √ Vitamin protection (dairy products)
- ✓ Off-taste reduction (dairy products)
- √ Color protection

## **Applications:**

Eklipse™ technology is ideal for new or redesigned packaging. Applications include consumer packaged goods using PET bottles for:

- √ Beverage
  - Dairy
  - Juices
  - Organic beverages
  - Isotonics
- √ Food
- ✓ Health and beauty
- ✓ Home and garden
- √ Household