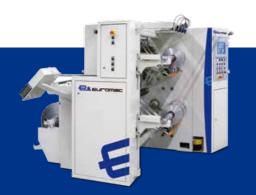

### heavy duty slitters

Heavy duty slitting and rewinding machines with bridge path. Slitting and rewinding machines of high versatility and heavy duty applications for a wide range of flexible packaging materials, various plastic films and laminates as well as paper. The main feature of the TB-6 series is the bridge overhead path suitable for cleanliness purposes, easy web doctoring and finished roll unloading on moving trolleys as well as the high grade of automation possibilities.

# **TB-6 SERIES**

# MAIN SPECIFICATIONS

**CENTRE-SURFACE DRIVE** 

TB-6 CM

TB-6M

**CENTRE DRIVE** 