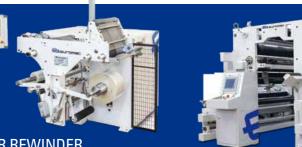

OPTIONAL DUPLEX SLITTERS MAIN SPECIFICATIONS STANDARD

1200 (47in) to 2500 mm (99in)

RB-3 REEL TO REEL REWINDER

**CB-RB SERIES** 

Doctoring and Roll Rewinding machines of high versatility for a wide range of flexible packaging materials, various plastic films and laminates as well as special papers and aluminum foils. The CB series machines are compact Doctoring machines with double shaft and possibility for dual running direction as well as high composition capability. The RB series machines are roll

Rewinders for heavy duty applications at single shaft

COMPACT Overhead Integrated

STANDARD

1000 (39in) to 2000 mm (87in)

800 (32in) to 1800 mm (71in)

500 (1640fpm) - 800m/min (2624fpm) Customized

600 (23in), 800 mm (32in)