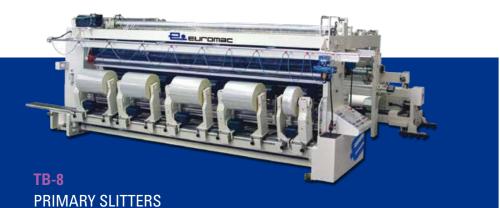

## TB-8 SERIES

Primary slitting and rewinding machines of high versatility and heavy duty applications for primary film. The main feature of the TB-8 series is the increased robustness for increased web widths, its bridge overhead web path for cleanliness purposes and easy web doctoring and its finished roll unloading on moving trolleys as well as the high amount op automation options.