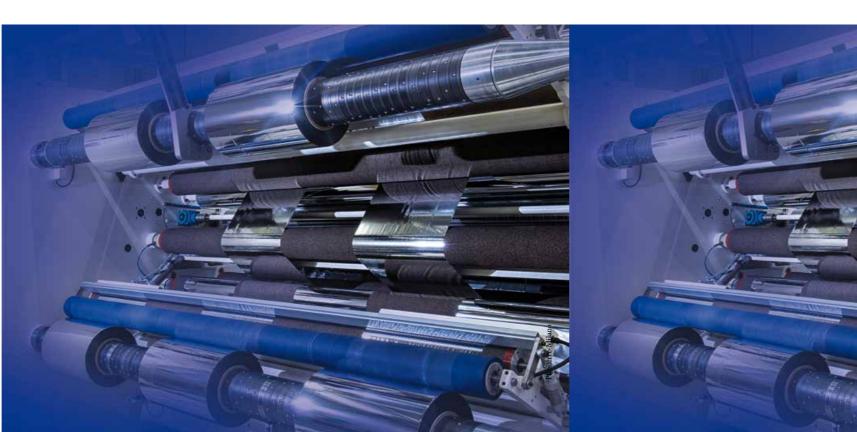

### heavy duty slitters

Heavy duty slitting and rewinding machines with bridge path. Slitting and rewinding machines of high versatility and heavy duty applications for a wide range of flexible packaging materials, various plastic films and laminates as well as paper. The main feature of the TB-6 series is the bridge overhead path suitable for cleanliness purposes, easy web doctoring and finished roll unloading on moving trolleys as well as the high grade of automation possibilities.