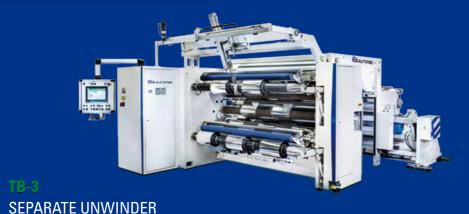

With the birth of our company we have given a new cut to the history of con-

MAIN SPECIFICATIONS

UNWINDER

Web width range Max. rewind diameter Unwind diameter range Max. working speed

3500 (138in) to 8000 mm (315in) 600 (23in), 1200 mm (47in) 800 (32in) to 1800 mm (71in) 500 (1640fpm)-1000m/min (3280fpm) Customized

STANDARD