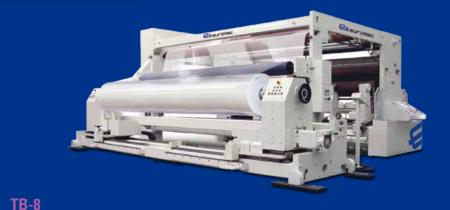

## TB-8 SERIES

Primary slitting and rewinding machines of high versatility and heavy duty applications for primary film. The main feature of the TB-8 series is the increased robustness for increased web widths, its bridge overhead web path for cleanliness purposes and easy web doctoring and its finished roll unloading on moving trolleys as well as the high amount op automation options.