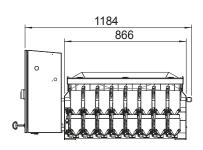

#### **COMBINATION WEIGHER WITH 8 CHANNELS**

| Speed:            | High speed – up to 70 portions/<br>min. at 50 g to 500 g |
|-------------------|----------------------------------------------------------|
| Capacity:         | 50 g – 500 g                                             |
| Weigh pan volume: | 0.5 L                                                    |
| Designed for:     | Check weigher solution                                   |
| Material:         | According to the EU rules on food contact materials      |