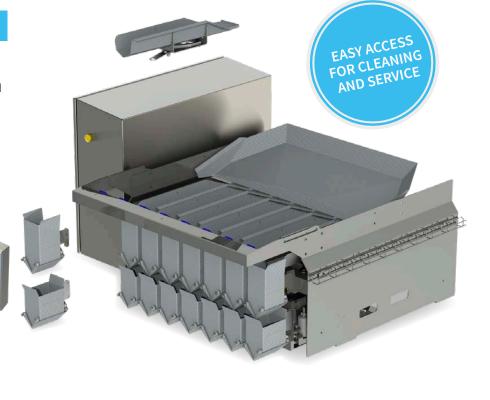

#### YOUR ADVANTAGES

- Quick dismantling and assembly of weigh pans and vibrator chutes no tools required
- Easy access for cleaning and service
- Protection class: IP65