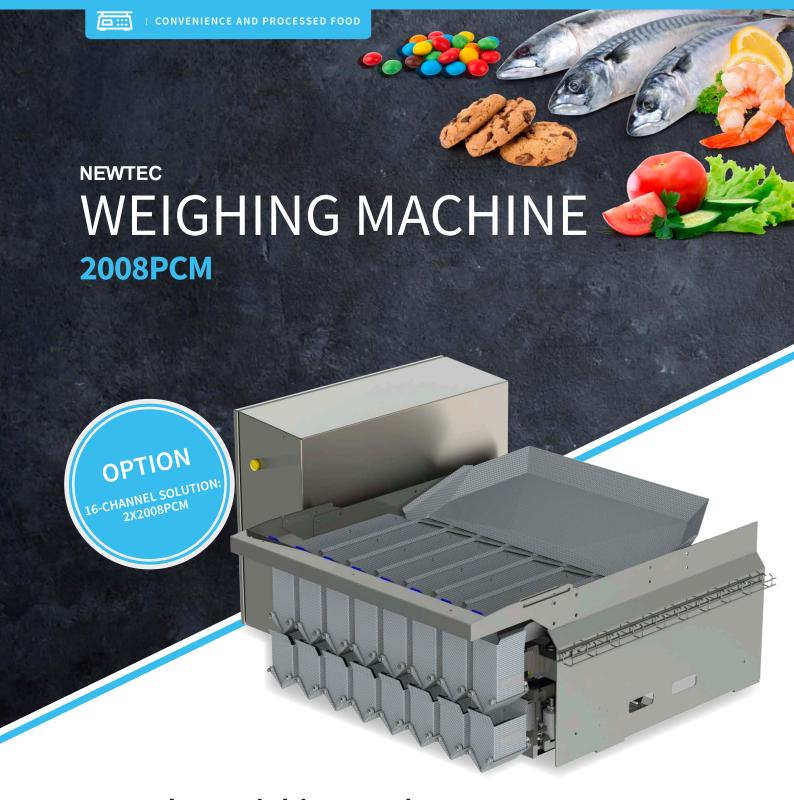

## Complex weighing made easy

#### **Advantages**

High weighing accuracy: Typical giveaway: less than 0.4% High speed – up to 70 portions/min. at 50 g to 500 g Small machine with low product drop height Removable chutes for cleaning

#### **COMBINATION WEIGHER WITH 8 CHANNELS**

| Speed:            | High speed – up to 70 portions/<br>min. at 50 g to 500 g |
|-------------------|----------------------------------------------------------|
| Capacity:         | 50 g – 500 g                                             |
| Weigh pan volume: | 0.5 L                                                    |
| Designed for:     | Check weigher solution                                   |
| Material:         | According to the EU rules on food contact materials      |