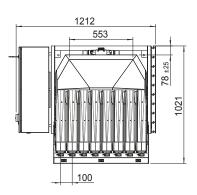

### **COMBINATION WEIGHER WITH 8 CHANNELS**

| Speed                  | High speed – up to 70 portions                      |
|------------------------|-----------------------------------------------------|
| Capacity               | 50 g – 500 g                                        |
| Weigh pan volume       | 0.5 L                                               |
| Designed for           | Check weigher solution                              |
| Material               | According to the EU rules on food contact materials |
| Air requirement        |                                                     |
| Connection             | 3/8"                                                |
| Min. pressure          | 6 bar (0.6 Mpa)                                     |
| Consumption            | 25-50 NL/min.                                       |
| Electrical requirement | 3x230 VAC or 3x400 VAC (N) PE<br>50/60 Hz 1.5 kW    |
| Environment            | 5°C – 40 °C                                         |
| Weight                 | Approx. 280 kg                                      |