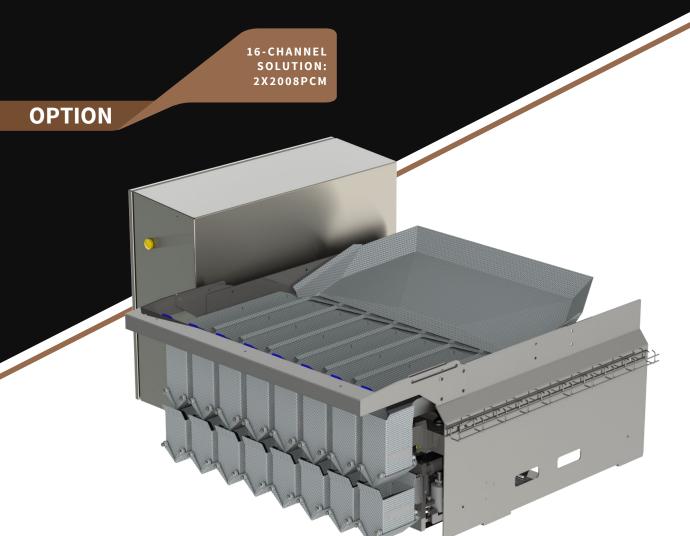

### **COMBINATION WEIGHER WITH 8 CHANNELS**

| Speed                  | High speed – up to 70 portions                      |
|------------------------|-----------------------------------------------------|
| Capacity               | 50 g – 500 g                                        |
| Weigh pan volume       | 0.5 L                                               |
| Designed for           | Check weigher solution                              |
| Material               | According to the EU rules on food contact materials |
| Air requirement        |                                                     |
| Connection             | 3/8"                                                |
| Min. pressure          | 6 bar (0.6 Mpa)                                     |
| Consumption            | 25-50 NL/min.                                       |
| Electrical requirement | 3x230 VAC or 3x400 VAC (N) PE<br>50/60 Hz 1.5 kW    |
| Environment            | 5°C – 40 °C                                         |
| Weight                 | Approx. 280 kg                                      |