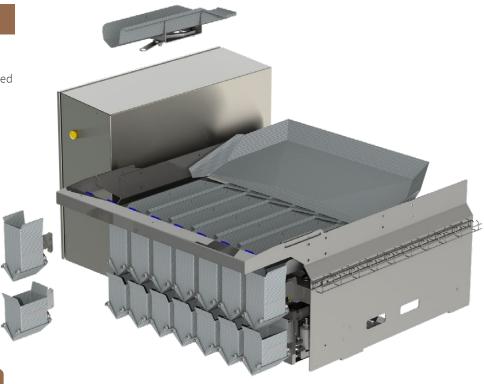

#### **YOUR ADVANTAGES**

- Quick dismantling and assembly of weigh pans and vibrator chutes no tools required
- Easy access for cleaning and service
- Protection class: IP65

EASY ACCESS FOR CLEANING AND SERVICE

### **COMBINATION WEIGHER WITH 8 CHANNELS**

| Speed                  | High speed – up to 70 portions                      |
|------------------------|-----------------------------------------------------|
| Capacity               | 50 g – 500 g                                        |
| Weigh pan volume       | 0.5 L                                               |
| Designed for           | Check weigher solution                              |
| Material               | According to the EU rules on food contact materials |
| Air requirement        |                                                     |
| Connection             | 3/8"                                                |
| Min. pressure          | 6 bar (0.6 Mpa)                                     |
| Consumption            | 25-50 NL/min.                                       |
| Electrical requirement | 3x230 VAC or 3x400 VAC (N) PE<br>50/60 Hz 1.5 kW    |
| Environment            | 5°C – 40 °C                                         |
| Weight                 | Approx. 280 kg                                      |