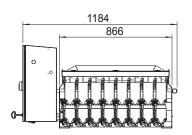

### **COMBINATION WEIGHER WITH 8 CHANNELS**

| Speed                  | High speed – up to 70 portions                      |
|------------------------|-----------------------------------------------------|
| Capacity               | 50 g – 500 g                                        |
| Weigh pan volume       | 0.5 L                                               |
| Designed for           | Check weigher solution                              |
| Material               | According to the EU rules on food contact materials |
| Air requirement        |                                                     |
| Connection             | 3/8"                                                |
| Min. pressure          | 6 bar (0.6 Mpa)                                     |
| Consumption            | 25-50 NL/min.                                       |
| Electrical requirement | 3x230 VAC or 3x400 VAC (N) PE<br>50/60 Hz 1.5 kW    |
| Environment            | 5°C – 40 °C                                         |
| Weight                 | Approx. 280 kg                                      |