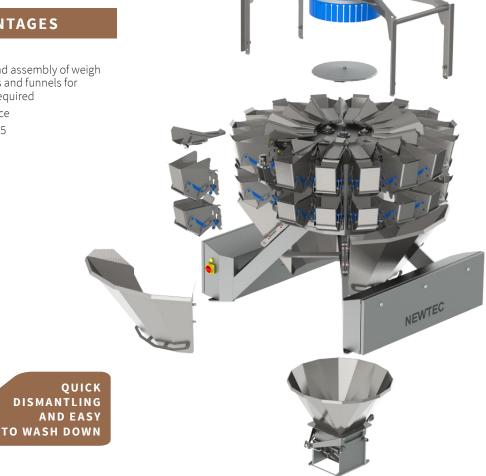

#### YOUR ADVANTAGES

- Quick dismantling and assembly of weigh pans, vibrator chutes and funnels for cleaning – no tools required
- Easy access for service
- Protection class: IP65

**COMBINATION WEIGHER WITH 16 CHANNELS** 