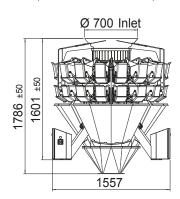

## 1300 140 000 1585

| Speed            | Up to 120 portions/min.*                                                                                      |
|------------------|---------------------------------------------------------------------------------------------------------------|
| Capacity         | 500 g – 5000 g (depending on product)                                                                         |
| Weigh pan volume | 4 L (up to 10 L in one portion)                                                                               |
| Material         | All contact surfaces are<br>made in rigidized stainless<br>steel – especially suitable for<br>sticky products |

#### Air requirement for Portion Collection System

| Connection             | 3/8"                                             |
|------------------------|--------------------------------------------------|
| Min. pressure          | 6 bar (0.6 Mpa)                                  |
| Consumption            | 100 NL/min.                                      |
| Electrical requirement | 3x230 VAC or 3x400 VAC (N) PE<br>50/60 Hz 4.5 kW |
| Environment            | 5°C-40°C                                         |
| Weight                 | 815 kg                                           |
|                        |                                                  |