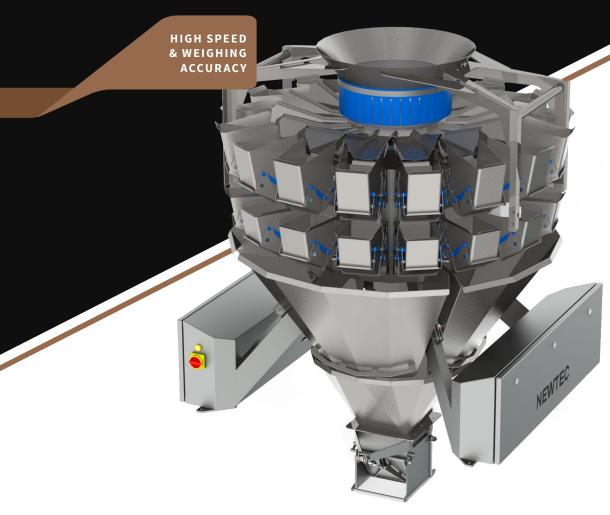

# NEWTEC WEIGHING MACHINE

4016-4RW

## **Complex weighing made easy**

#### **Advantages**

- High weighing accuracy: Typical giveaway: less than 0.2%
- High speed up to 120 portions/min.
- VarioSpeed ensures optimum operation

   also when the products are fed irregularly
- Unique and advanced flow control at start-up: height of inlet funnel is controlled by the interface and the weighing program
- WebServices available for remote servicing and for capturing production data
- MachineLink enabled from only one touch panel, either on our weighing machine or Check Point, recipe change and start/stop for both machines is possible

#### YOUR ADVANTAGES

- Quick dismantling and assembly of weigh pans, vibrator chutes and funnels for cleaning – no tools required
- Easy access for service
- Protection class: IP65

**COMBINATION WEIGHER WITH 16 CHANNELS** 