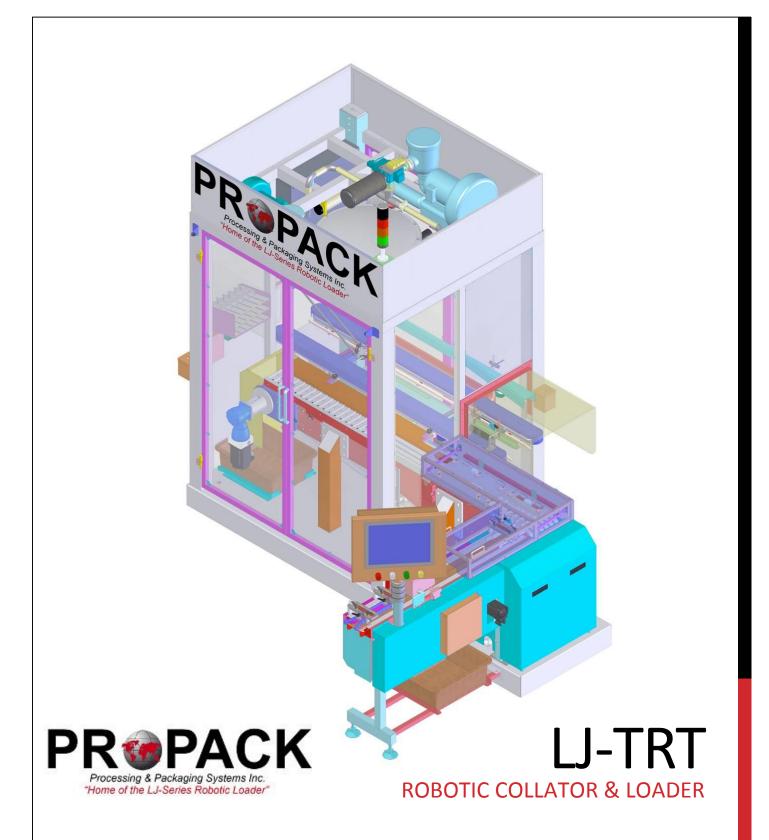

The *Propack LJ-TRT* provides the packaging industry with the ultimate in highspeed automation flexibility with an efficient, robust carton loading machine ideally suited to handle the output from medium to high-speed flow-wrappers.

## LJ-TRT

## **ROBOTIC COLLATOR & LOADER**

## Features:

*Speeds to 900 incoming products per minute, 85 cartons per minute output* 

*Triple* Turbo-Train *product bucket conveyors for high-speed, precise collation* 

Servo driven, lugless Carton Management System for precise carton positioning

Quick & easy, recipe driven changeovers

Rugged, sanitary frame design

Simple integration with most flow-wrappers

Quick, no-tool changeover for Product Buckets

Quick, no-tool changeover for carton size adjustment

Cantilever designed infeed conveyor for ease of belt removal

Product spacing reject system removes double packs

ABB IRB360 Flexpicker Robot with IRC5 controller

Allen-Bradley ControlLogix PLC w/Kinetix 6000 Sercos servo drives and motors with A-B PanelView Plus 1500 color touch-screen HMI

Small footprint: 118" x 60" (2,997mm x 1,524mm)

| Package    | Min |       | Max |       | Carton     | Min |       | Max |       |
|------------|-----|-------|-----|-------|------------|-----|-------|-----|-------|
| Dimensions | mm  | Inch  | mm  | Inch  | Dimensions | mm  | Inch  | mm  | Inch  |
| Length     | 95  | 3.75″ | 225 | 8.75″ | Length     | 110 | 4.38" | 508 | 20.0" |
| Width      | 25  | 1.00" | 135 | 5.32″ | Width      | 80  | 3.14″ | 330 | 13.0" |
| Height     | 5   | 0.21" | 50  | 2.00″ | Height     | 25  | 1.00″ | 250 | 9.85″ |